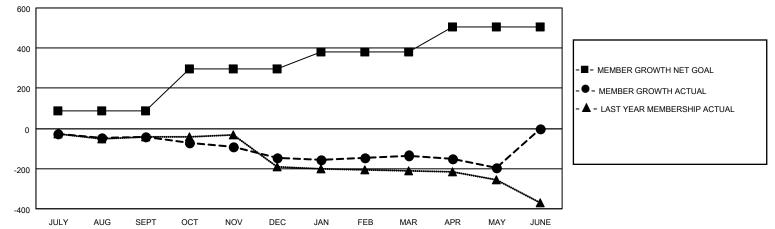

## LOCATION: IOWA

GMT: OPEN

GMT CA 1

| Clubs         |               |             |               | Members               |                         |                         |                                                    |  |  |
|---------------|---------------|-------------|---------------|-----------------------|-------------------------|-------------------------|----------------------------------------------------|--|--|
|               | RESULTS FOR   | R 2019-2020 |               | RESULTS FOR 2019-2020 |                         |                         |                                                    |  |  |
| QUARTER       | NEW CLUB GOAL | NEW CLUBS   | DROPPED CLUBS | QUARTER MEN           | MBER GROWTH NET<br>GOAL | MEMBER GROWTH<br>ACTUAL | DROPPED<br>MEMBERS ACTUAI<br>(including transfers) |  |  |
| JULY/AUG/SEPT | 1             | 0           | 0             | JULY/AUG/SEPT         | 89                      | 125                     | 151                                                |  |  |
| OCT/NOV/DEC   | 4             | 0           | 4             | OCT/NOV/DEC           | 208                     | 151                     | 249                                                |  |  |
| JAN/FEB/MAR   | 1             | 1           | 0             | JAN/FEB/MAR           | 83                      | 173                     | 155                                                |  |  |
| APR/MAY/JUNE  | 1             | 0           | 1             | APR/MAY/JUNE          | 124                     | 16                      | 74                                                 |  |  |