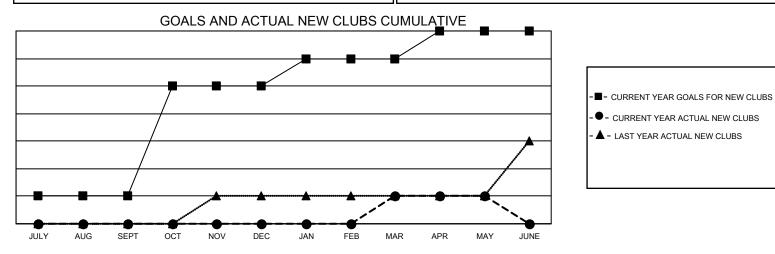

## LOCATION: IOWA

GMT: OPEN

GMT CA 1

| Clubs         |               |             |               | Members               |                         |                         |                                                    |  |  |
|---------------|---------------|-------------|---------------|-----------------------|-------------------------|-------------------------|----------------------------------------------------|--|--|
|               | RESULTS FOR   | R 2019-2020 |               | RESULTS FOR 2019-2020 |                         |                         |                                                    |  |  |
| QUARTER       | NEW CLUB GOAL | NEW CLUBS   | DROPPED CLUBS | QUARTER MEN           | MBER GROWTH NET<br>GOAL | MEMBER GROWTH<br>ACTUAL | DROPPED<br>MEMBERS ACTUAI<br>(including transfers) |  |  |
| JULY/AUG/SEPT | 1             | 0           | 0             | JULY/AUG/SEPT         | 89                      | 125                     | 151                                                |  |  |
| OCT/NOV/DEC   | 4             | 0           | 4             | OCT/NOV/DEC           | 208                     | 151                     | 249                                                |  |  |
| JAN/FEB/MAR   | 1             | 1           | 0             | JAN/FEB/MAR           | 83                      | 173                     | 155                                                |  |  |
| APR/MAY/JUNE  | 1             | 0           | 1             | APR/MAY/JUNE          | 124                     | 16                      | 74                                                 |  |  |